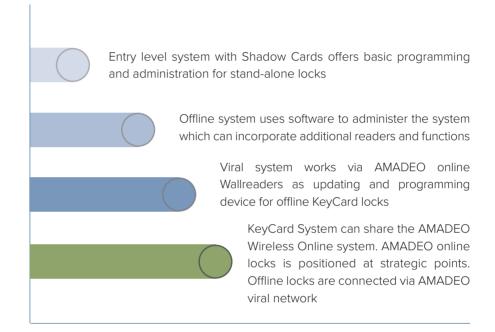

## SCALE OF THE SYSTEM O

KeyCard Systems accesses the AMADEO INTEGRA platform to give you a scale of options according to need and budget. The flexibility of KeyCard locks allow you to start off with a simple Shadow Card system with the possibility to upgrade to the AMADEO viral network system or AMADEO online system at any time.

KC.STA.01 - the stand-alone locks can be easily extended with the wireless or wired AMADEO devices; INTEGRA is managing both groups of products

page 19 KEYCARD SYSTEMS page 20