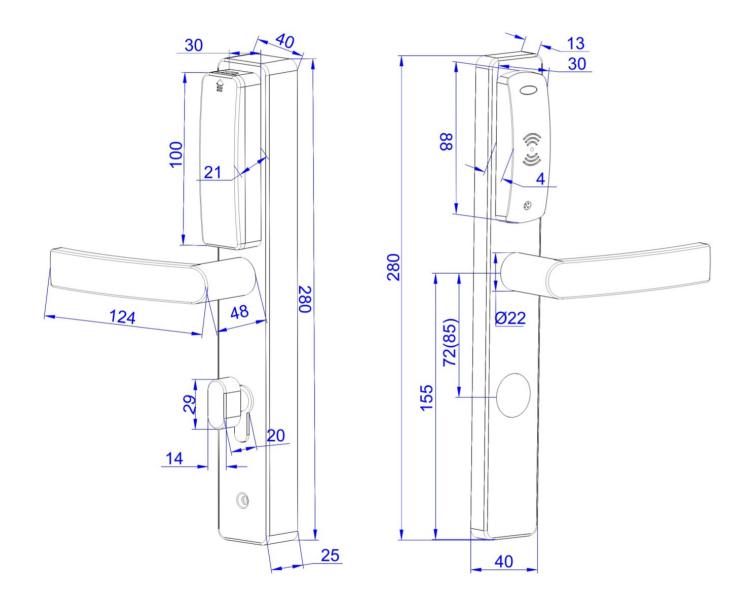

## MODEL: KC.SPL.01

#### SPLIT COVER DESIGN

#### STANDALONE ELECTRONIC DOOR LOCK FOR HOTELS

#### MIFARE TECHNOLOGY CLASSIC OR ULTRALIGHT

Management by INTEGRA with optional AMADEO viral network

#### INDIVIDUAL KEY SYSTEM

Each lock has 2 mechanical keys, the 2 keys can only open one lock.

#### **DURABLE QUALITY**

Mortise with anti-card protection 800.000 cycles

page **5** KEYCARD SYSTEMS page **6** 

MODEL: KC.SPL.01