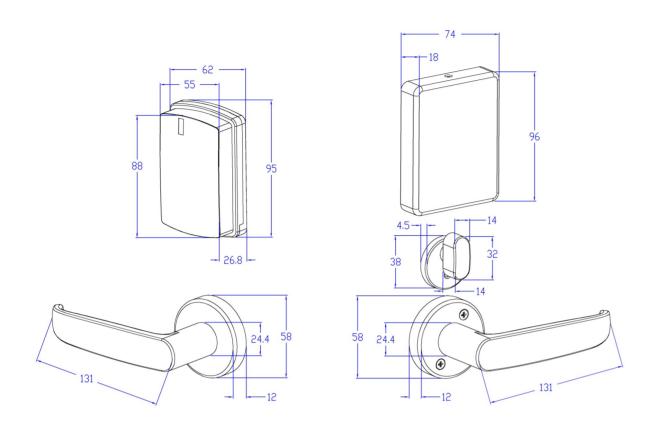

## MODEL: KC.SPL.01

#### SPLIT COVER DESIGN

#### STANDALONE ELECTRONIC DOOR LOCK FOR HOTELS

#### MIFARE TECHNOLOGY CLASSIC OR ULTRALIGHT

Management by INTEGRA with optional AMADEO viral network

#### INDIVIDUAL KEY SYSTEM

Each lock has 2 mechanical keys, the 2 keys can only open one lock.

#### **DURABLE QUALITY**

Mortise with anti-card protection 800.000 cycles

page **5** KEYCARD SYSTEMS page **6** 

MODEL: KC.SPL.01