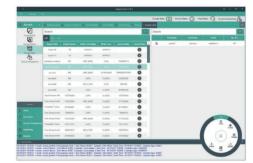

#### AMADEO INTEGRA

KeyCard locks can be used in all types of hotels. AMADEO INTEGRA is available in different configurations to suit any type of application. INTEGRA can be installed on your own server or it can be hosted in the Cloud. It can be configured for use on a PC or mobile devices depending on how you want to administer the system. INTEGRA is exceptionally user-friendly and uses menus to perform all actions related to your KeyCard locks. With high-level encryption, the system is safe from external attacks and allows you to manage your system from anywhere in the world.

#### **FEATURES**

Management of offline doors, up to 50.000.000 users and over 100.000 doors - in one installation, unlimited calendars and time tables, possible card multiplications with Mifare Cards, system auditor of 2.000 transactions are stored, 200 audits per lock are stored, multiple Master Cards per lock, TCP or API Interface to PMS, including emergency package, anti-hacking, anticloning and anti-phishing.