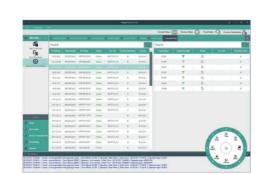

#### REPORTS

Custom protocols to any event in your property created by INTEGRA, quick and easy filtering of any information and saving it for other users

#### **REPORTS**

System audits on Events, Operator, Time/Date and Source, Door events

page 29 KEYCARD SYSTEMS page 30