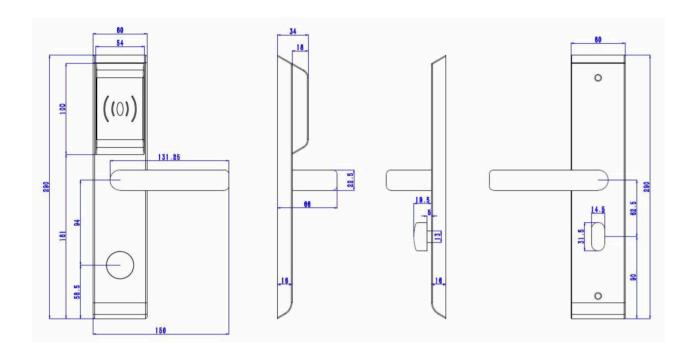

## MODEL: KC.SPL.01

#### SPLIT COVER DESIGN

#### STANDALONE ELECTRONIC DOOR LOCK FOR HOTELS

#### MIFARE TECHNOLOGY CLASSIC OR ULTRALIGHT

Management by INTEGRA with optional AMADEO viral network

#### INDIVIDUAL KEY SYSTEM

Each lock has 2 mechanical keys, the 2 keys can only open one lock.

#### **DURABLE QUALITY**

Mortise with anti-card protection 800.000 cycles

page **5** KEYCARD SYSTEMS page **6** 

MODEL: KC.SPL.01