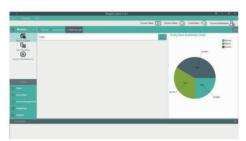

#### AMADEO INTEGRA

KeyCard locks can be used in all types of hotels. AMADEO INTEGRA is available in different configurations to suit any type of application. INTEGRA can be installed on your own server or it can be hosted in the Cloud. It can be configured for use on a PC or mobile devices depending on how you want to administer the system. INTEGRA is exceptionally user-friendly and uses menus to perform all actions related to your KeyCard locks. With high-level encryption, the system is safe from external attacks and allows you to manage your system from anywhere in the world.

#### **FEATURES**

Management of offline doors, up to 50.000.000 users and over 100.000 doors - in one installation, unlimited calendars and time tables, possible card multiplications with Mifare Cards, system auditor of 2.000 transactions are stored, 200 audits per lock are stored, multiple Master Cards per lock, TCP or API Interface to PMS, including emergency package, anti-hacking, anticloning and anti-phishing.