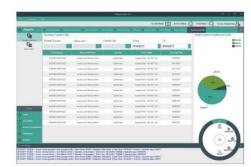

#### REPORTS

Custom protocols to any event in your property created by INTEGRA, quick and easy filtering of any information and saving it for other users

#### **REPORTS**

System audits on Events, Operator, Time/Date and Source, Door events

page 29 KEYCARD SYSTEMS page 30