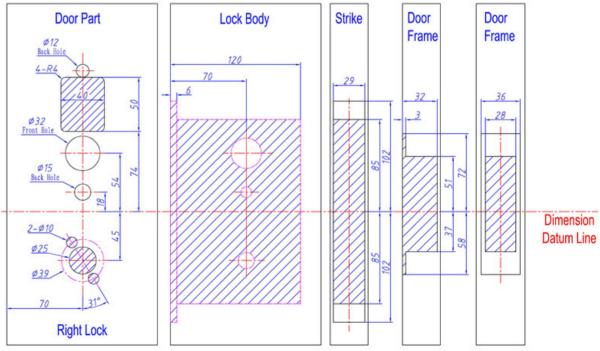

## MODEL: KC.SPL.01

#### SPLIT COVER DESIGN

#### STANDALONE ELECTRONIC DOOR LOCK FOR HOTELS

#### MIFARE TECHNOLOGY CLASSIC OR ULTRALIGHT

Management by INTEGRA with optional AMADEO viral network

#### INDIVIDUAL KEY SYSTEM

Each lock has 2 mechanical keys, the 2 keys can only open one lock.

#### **DURABLE QUALITY**

Mortise with anti-card protection 800.000 cycles

page **5** KEYCARD SYSTEMS page **6** 

MODEL: KC.SPL.01