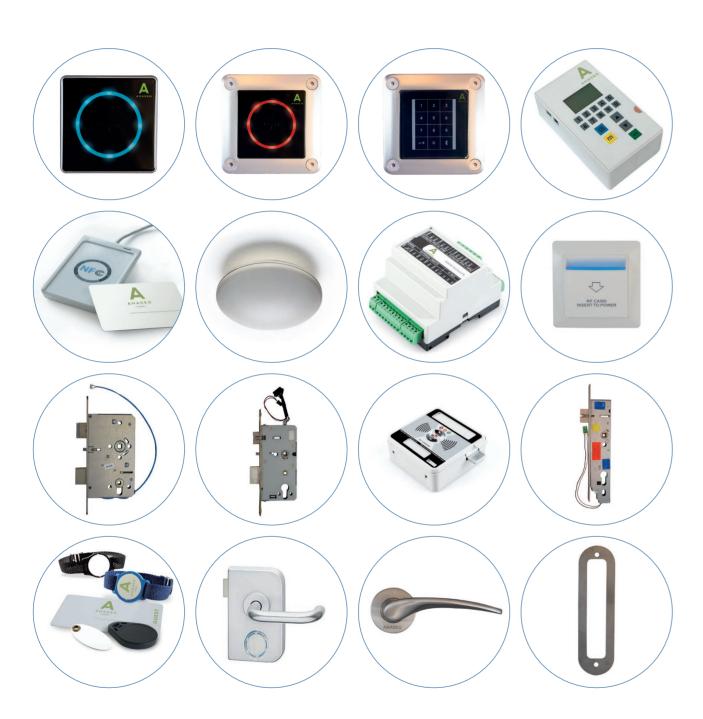

## PRODUCT PORTFOLIO ()

# KeyCard Systems is compatible with the following regional products and can be shared in one facility:

#### WALL READER / ACCESS MANAGERS

Used to control general doors like garages, elevators, main entrances, etc., available in two colors (black & white), multiple IP ratings (IP65, IP67, IP68), with or without keypad, as shock-resistant and optionally as wall-mounted model

#### HANDHELD

Battery-operated, with USB connectivity, the Handheld is used to program and control all KeyCard locks and Wall Readers through NFC interface

#### **KEY CENTER ENCODER**

NFC Keycard reader/writer with USB connectivity

#### **ACCESS POINT**

Proprietary AES encrypted UHF technology for wireless connection up to 30m (15m radius), POE and optional IP65 housing for industrial use

#### DOOR MANAGER DM4

In combination with a Wall Reader for secure applications, 4 I/Os, Modbus, WiFi

#### **ENERGY SAVING SWITCH**

Energy Saving Switch controls light, AC, electricity and heating. Optional: wireless online

#### AMADEO AMD MORTISE

AMADEO AMD mortise provides a self-locking, antithrust and anti-panic function, DIN 72 in 55mm or 65mm backset with privacy switch. Optional: door contact

#### **AMADEO BMD MORTISE**

Motorized clutch for wooden doors, anti-thrust and anti-panic function, DIN 72 in 55mm backset with privacy switch. Optional: door contact

#### SI::LOCKER

Battery-powered motorized furniture lock with springmounted bolt. Optional: wireless

#### AMADEO ST40RR

Motorized clutch for tubular frame doors, self-locking, anti-thrust and anti-panic function, DIN 92 in 35mm and 45mm backset. Optional: door contact

#### RFID IDENT MEDIA

All Mifare format cards, tags and fobs, reusable and costumizable for printing

#### **AMADEO GT**

Glass door fitting with self-locking, anti-thrust and antipanic function, DIN 72 in 55mm backset with privacy switch. Optional: door contact

#### **AMADEO LEVERS**

Wide variety of economically designed and heavyduty levers in different colors and finishes.

#### **RETROFIT PLATES**

Optional and individually designed for adapting to old/existing doors, color-matching with levers and different door accessories

page 31 KEYCARD SYSTEMS KEYCARD SYSTEMS KEYCARD SYSTEMS