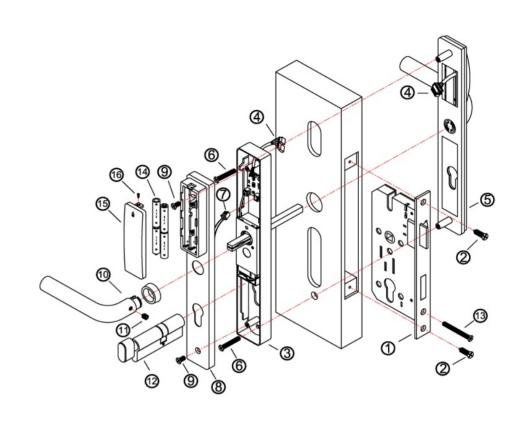

CLASSIC OR ULTRALIGHT

Management by INTEGRA with optional AMADEO viral network

#### INDIVIDUAL KEY SYSTEM

Each lock has 2 mechanical keys, the 2 keys can only open one lock.

#### **DURABLE QUALITY**

Mortise with anti-card protection 800.000 cycles

page 11 KEYCARD SYSTEMS page 12

INSTALLATION KC.STA.01

## MODEL: KC.STA.01







page 13 KEYCARD SYSTEMS page 14

#### SLIM COVER DESIGN

#### STANDALONE ELECTRONIC DOOR LOCK FOR HOTELS

#### MIFARE TECHNOLOGY CLASSIC OR ULTRALIGHT

Management by INTEGRA with optional AMADEO viral network

#### INDIVIDUAL KEY SYSTEM

Each lock has 2 mechanical keys, the 2 keys can only open one lock.

#### **DURABLE QUALITY**

Mortise with anti-card protection 800.000 cycles



page 15 KEYCARD SYSTEMS page 16

INSTALLATION KC.SLL.01

MODEL: KC.SLL.01







page 17 KEYCARD SYSTEMS page 18

## SCALE OF THE SYSTEM O



KeyCard Systems accesses the AMADEO INTEGRA platform to give you a scale of options according to need and budget. The flexibility of KeyCard locks allow you to start off with a simple Shadow Card system with the possibility to upgrade to the AMADEO viral network system or AMADEO online system at any time.





KC.STA.01 - the stand-alone locks can be easily extended with the wireless or wired AMADEO devices; INTEGRA is managing both groups of products



page 19 KEYCARD SYSTEMS page 20

## THE COMPLETE HOTEL SOLUTION O



AMADEO offers building administrators and facility managers much more than just security at individual doors. The AMADEO INTEGRA option and the use of additional hardware opens up a multitude of additional p