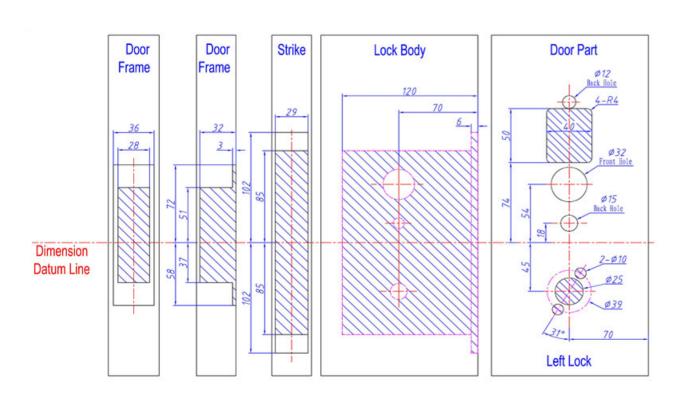

## MODEL: KC.SPL.01

#### SPLIT COVER DESIGN

#### STANDALONE ELECTRONIC DOOR LOCK FOR HOTELS

#### MIFARE TECHNOLOGY CLASSIC OR ULTRALIGHT

Management by INTEGRA with optional AMADEO viral network

#### INDIVIDUAL KEY SYSTEM

Each lock has 2 mechanical keys, the 2 keys can only open one lock.

#### **DURABLE QUALITY**

Mortise with anti-card protection 800.000 cycles

page **5** KEYCARD SYSTEMS page **6** 

MODEL: KC.SPL.01