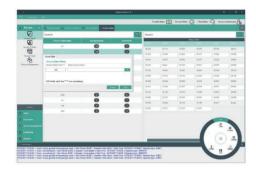

#### AMADEO INTEGRA

KeyCard locks can be used in all types of hotels. AMADEO INTEGRA is available in different configurations to suit any type of application. INTEGRA can be installed on your own server or it can be hosted in the Cloud. It can be configured for use on a PC or mobile devices depending on how you want to administer the system. INTEGRA is exceptionally user-friendly and uses menus to perform all actions related to your KeyCard locks. With high-level encryption, the system is safe from external attacks and allows you to manage your system from anywhere in the world.

#### **FEATURES**

Management of offline doors, up to 50.000.000 users and over 100.000 doors - in one installation, unlimited calendars and time tables, possible card multiplications with Mifare Cards, system auditor of 2.000 transactions are stored, 200 audits per lock are stored, multiple Master Cards per lock, TCP or API Interface to PMS, including emergency package, anti-hacking, anticloning and anti-phishing.