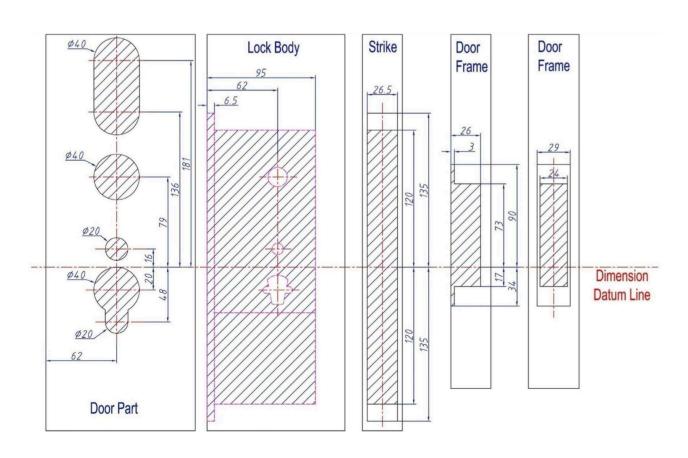

#### **DURABLE QUALITY**

Mortise with anti-card protection 800.000 cycles

page **5** KEYCARD SYSTEMS page **6** 

MODEL: KC.SPL.01

#### **DURABLE QUALITY**

Mortise with anti-card protection 800.000 cycles

page 11 KEYCARD SYSTEMS page 12

INSTALLATION KC.STA.01

#### **DURABLE QUALITY**

Mortise with anti-card protection 800.000 cycles

page 15 KEYCARD SYSTEMS page 16

INSTALLATION KC.SLL.01

MODEL: KC.SLL.01

page 17 KEYCARD SYSTEMS page 18