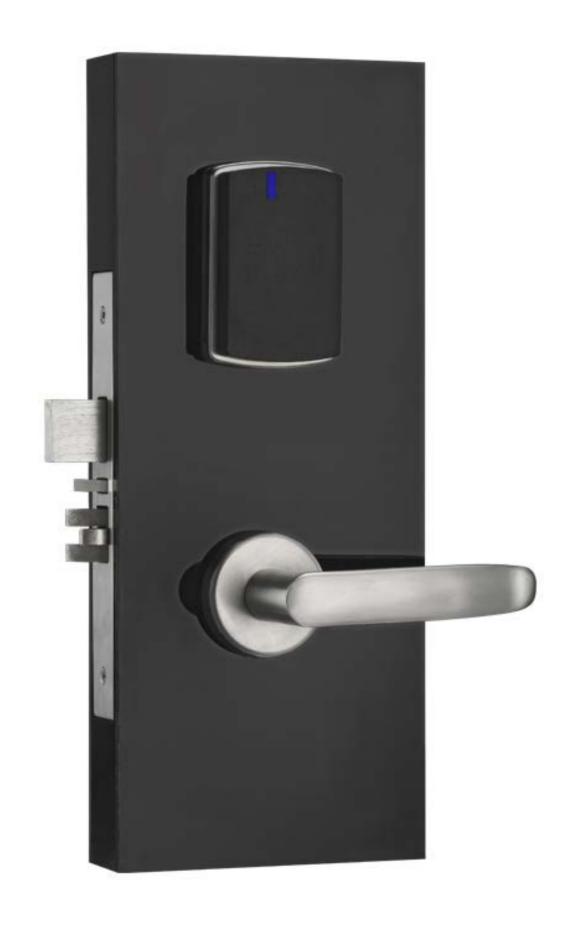

## MODEL: KC.SPL.01

#### SPLIT COVER DESIGN

#### STANDALONE ELECTRONIC DOOR LOCK FOR HOTELS

#### MIFARE TECHNOLOGY CLASSIC OR ULTRALIGHT

Management by INTEGRA with optional AMADEO viral network

#### INDIVIDUAL KEY SYSTEM

Each lock has 2 mechanical keys, the 2 keys can only open one lock.

#### **DURABLE QUALITY**

Mortise with anti-card protection 800.000 cycles

page **5** KEYCARD SYSTEMS page **6** 

MODEL: KC.SPL.01