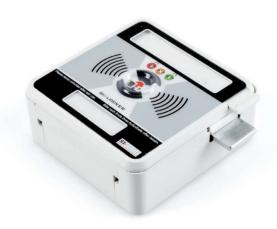

#### WALL READER / ACCESS MANAGERS

Used to control general doors like garages, elevators, main entrances, etc., available in two colors (black & white), multiple IP ratings (IP65, IP67, IP68), with or without keypad, as shock-resistant and optionally as wall-mounted model

#### HANDHELD

Battery-operated, with USB connectivity, the Handheld is used to program and control all KeyCard locks and Wall Readers through NFC interface

#### **KEY CENTER ENCODER**

NFC Keycard reader/writer with USB connectivity