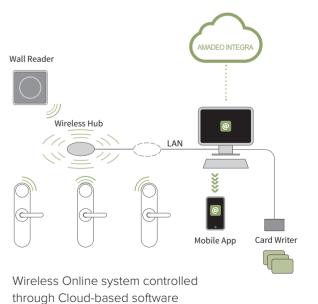

## WALL READER / ACCCESS MANAGER

Use AMADEO Access Managers as part of an offline or online system at strategic locations to provide an added level of control to entrances, garages, car park barriers or internal doors. If an AMADEO viral network (AVN) is used, the Access Manager can act as an updating and programming device for offline locks.

#### AMADEO INTEGRA

AMADEO INTEGRA is Cloud-based, AMADEO has over a decade of experience in this field. The AMADEO INTEGRA Cloud solution is a piece of the near future - how to manage your property 24/7, 365 days a year. With the new protocols, the communication between computers is now easier and safer than ever. Our system uses the latest SOAP protocols and our Cloud service offers a huge support, regardless of facility size - small, mid, large and very large facilities.

#### AMADEO INTEGRA

KeyCard locks can be used in all types of hotels. AMADEO INTEGRA is available in different configurations to suit any type of application. INTEGRA can be installed on your own server or it can be hosted in the Cloud. It can be configured for use on a PC or mobile devices depending on how you want to administer the system. INTEGRA is exceptionally user-friendly and uses menus to perform all actions related to your KeyCard locks. With high-level encryption, the system is safe from external attacks and allows you to manage your system from anywhere in the world.