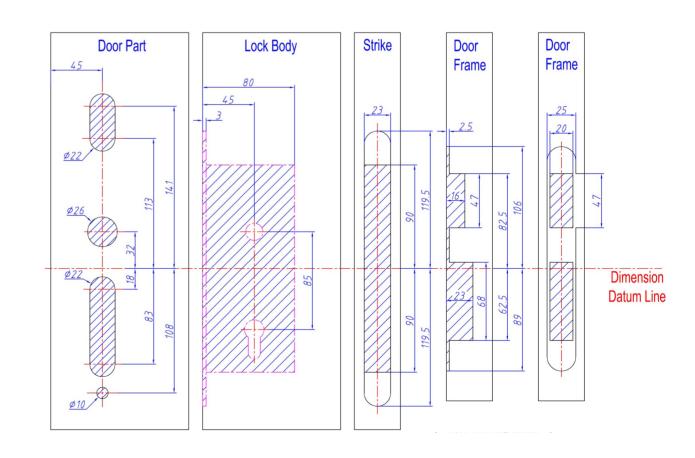

#### **DURABLE QUALITY**

Mortise with anti-card protection 800.000 cycles

page **5** KEYCARD SYSTEMS page **6** 

MODEL: KC.SPL.01

#### **DURABLE QUALITY**

Mortise with anti-card protection 800.000 cycles

page 11 KEYCARD SYSTEMS page 12

INSTALLATION KC.STA.01

#### **DURABLE QUALITY**

Mortise with anti-card protection 800.000 cycles

page 15 KEYCARD SYSTEMS page 16

INSTALLATION KC.SLL.01

MODEL: KC.SLL.01

page 17 KEYCARD SYSTEMS page 18