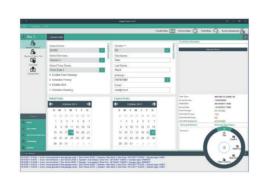

#### **KEY CENTER**

Easy and transparent key-overhanding of cards, bracelets or tags, quick card personalization

#### **KEY CENTER**

Processing Check-In/Check-Out and instigating Express Check-In, adding and deleting guest cards