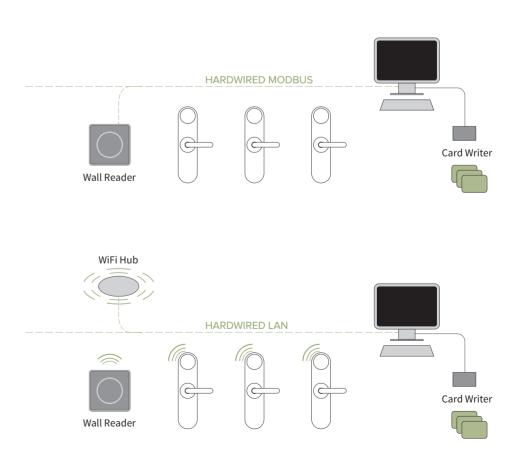

## SCALE OF THE SYSTEM O

KeyCard Systems accesses the AMADEO INTEGRA platform to give you a scale of options according to need and budget. The flexibility of KeyCard locks allow you to start off with a simple Shadow Card system with the possibility to upgrade to the AMADEO viral network system or AMADEO online system at any time.

KC.STA.01 - the stand-alone locks can be easily extended with the wireless or wired AMADEO devices; INTEGRA is managing both groups of products

page 19 KEYCARD SYSTEMS page 20

## WALL READER / ACCCESS MANAGER

Use AMADEO Access Managers as part of an offline or online system at strategic locations to provide an added level of control to entrances, garages, car park barriers or internal doors. If an AMADEO viral network (AVN) is used, the Access Manager can act as an updating and programming device for offline locks.

#### **FEATURES**

RFID technology compatible with Mifare UL, Mifare Classic, Mifare Plus and Mifare DESfire, provide access to doors/gates/lifts or as card validation, wireless or hardwired versions available, in online mode, the Wall Reader can provide real-time control of Access Rights to all the doors in the building, backlit unit with clear feedback from colored LEDs, optional door bell function, RS485 ModBus with TCP/IP option, direct connection to motorized mortise lock or with 4 relays to electric strikes, auto doors, turnstiles, lifts and more, built into a standard switch housing and can be integrated into a wide range of standard intercoms and escape door equipment, available with silver or bronze metallic frame and black or white Makrolon face.