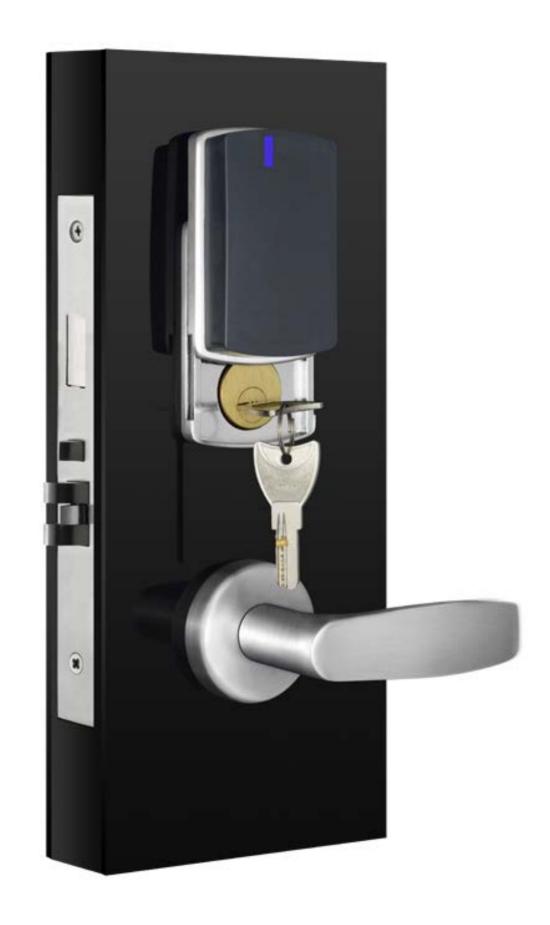

## MODEL: KC.STA.01

#### FULL COVER DESIGN

#### STANDALONE ELECTRONIC DOOR LOCK FOR HOTELS

#### MIFARE TECHNOLOGY CLASSIC OR ULTRALIGHT

Management by INTEGRA with optional AMADEO viral network

#### INDIVIDUAL KEY SYSTEM

Each lock has 2 mechanical keys, the 2 keys can only open one lock.

#### **DURABLE QUALITY**

Mortise with anti-card protection 800.000 cycles

page 11 KEYCARD SYSTEMS page 12

INSTALLATION KC.STA.01