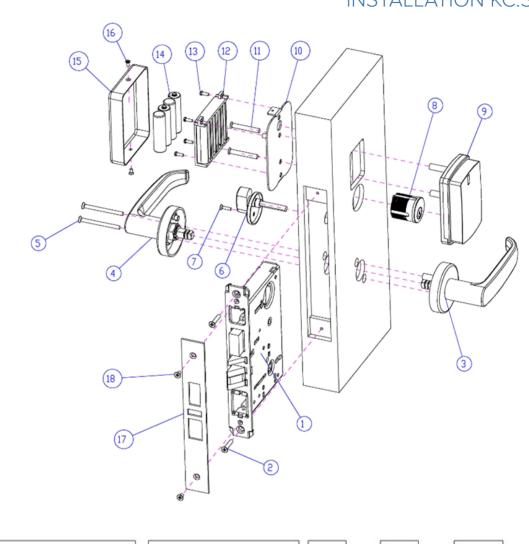

## MODEL: KC.STA.01

#### FULL COVER DESIGN

#### STANDALONE ELECTRONIC DOOR LOCK FOR HOTELS

#### MIFARE TECHNOLOGY CLASSIC OR ULTRALIGHT

Management by INTEGRA with optional AMADEO viral network

#### INDIVIDUAL KEY SYSTEM

Each lock has 2 mechanical keys, the 2 keys can only open one lock.

#### **DURABLE QUALITY**

Mortise with anti-card protection 800.000 cycles

page 11 KEYCARD SYSTEMS page 12

INSTALLATION KC.STA.01

## MODEL: KC.STA.01

page 13 KEYCARD SYSTEMS page 14