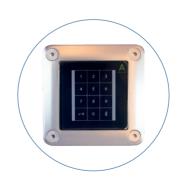

## WALL READER / ACCCESS MANAGER

Use AMADEO Access Managers as part of an offline or online system at strategic locations to provide an added level of control to entrances, garages, car park barriers or internal doors. If an AMADEO viral network (AVN) is used, the Access Manager can act as an updating and programming device for offline locks.

#### **FEATURES**

RFID technology compatible with Mifare UL, Mifare Classic, Mifare Plus and Mifare DESfire, provide access to doors/gates/lifts or as card validation, wireless or hardwired versions available, in online mode, the Wall Reader can provide real-time control of Access Rights to all the doors in the building, backlit unit with clear feedback from colored LEDs, optional door bell function, RS485 ModBus with TCP/IP option, direct connection to motorized mortise lock or with 4 relays to electric strikes, auto doors, turnstiles, lifts and more, built into a standard switch housing and can be integrated into a wide range of standard intercoms and escape door equipment, available with silver or bronze metallic frame and black or white Makrolon face.

#### WALL READER / ACCESS MANAGERS

Used to control general doors like garages, elevators, main entrances, etc., available in two colors (black & white), multiple IP ratings (IP65, IP67, IP68), with or without keypad, as shock-resistant and optionally as wall-mounted model