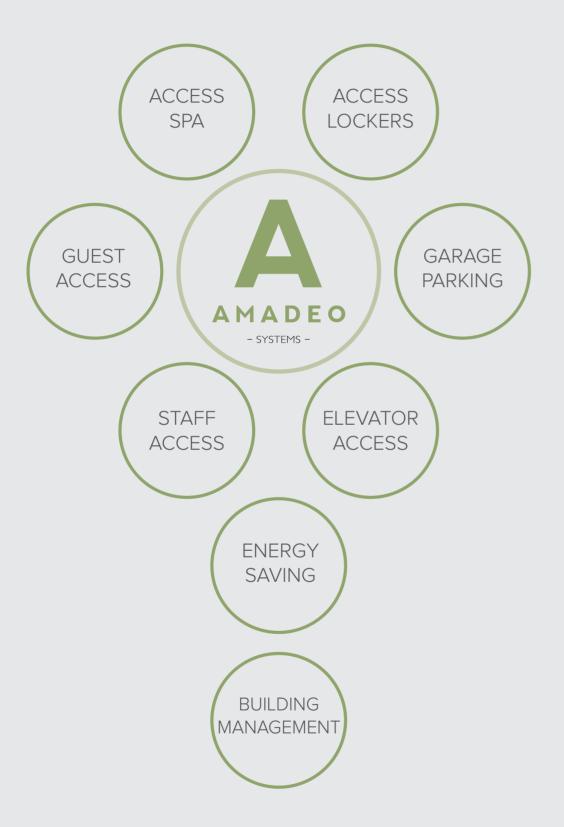

## THE COMPLETE HOTEL SOLUTION O

AMADEO offers building administrators and facility managers much more than just security at individual doors. The AMADEO INTEGRA option and the use of additional hardware opens up a multitude of additional possibilities to provide a fully integrated approach to the management of your building or complex of buildings. It provides options to control additional facilities such as conference rooms, gym and spa, as well as giving guests immediate access to garage parking, entrances and lifts. For the building operator, it provides interfaces to control energy wastage in unocuppied rooms, control staff access and workforce time and attendance and other management functions.