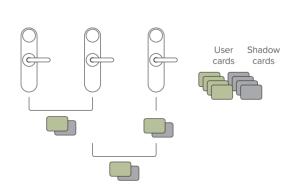

#### INDIVIDUAL KEY SYSTEM

Each lock has 2 mechanical keys, the 2 keys can only open one lock.