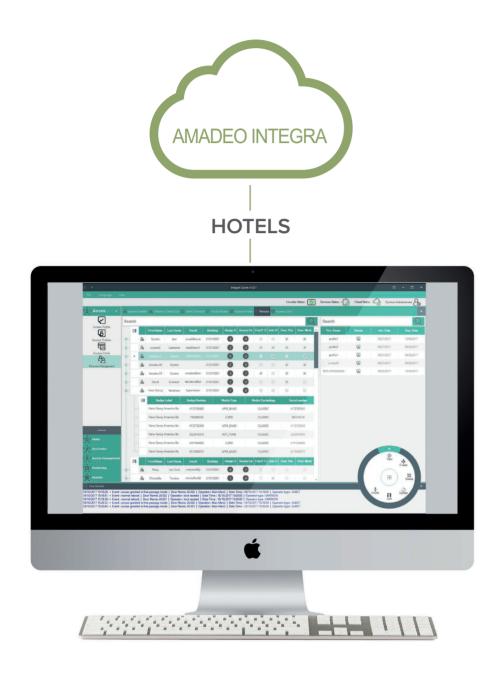

#### AMADEO INTEGRA

AMADEO INTEGRA is Cloud-based, AMADEO has over a decade of experience in this field. The AMADEO INTEGRA Cloud solution is a piece of the near future - how to manage your property 24/7, 365 days a year. With the new protocols, the communication between computers is now easier and safer than ever. Our system uses the latest SOAP protocols and our Cloud service offers a huge support, regardless of facility size - small, mid, large and very large facilities.

#### WHAT ELSE CAN AMADEO CLOUD OFFER?

AMADEO INTEGRA supports your management with the following advantages: push notifications at selected events, qualifies emails, remote open/close, door status monitoring, battery status monitoring, cancelling lost keys, validation/revalidation, anti-tamper, alarm signal as well as our patented AMADEO on-door check-in.

#### AMADEO INTEGRA

KeyCard locks can be used in all types of hotels. AMADEO INTEGRA is available in different configurations to suit any type of application. INTEGRA can be installed on your own server or it can be hosted in the Cloud. It can be configured for use on a PC or mobile devices depending on how you want to administer the system. INTEGRA is exceptionally user-friendly and uses menus to perform all actions related to your KeyCard locks. With high-level encryption, the system is safe from external attacks and allows you to manage your system from anywhere in the world.

#### **FEATURES**

Management of offline doors, up to 50.000.000 users and over 100.000 doors - in one installation, unlimited calendars and time tables, possible card multiplications with Mifare Cards, system auditor of 2.000 transactions are stored, 200 audits per lock are stored, multiple Master Cards per lock, TCP or API Interface to PMS, including emergency package, anti-hacking, anticloning and anti-phishing.