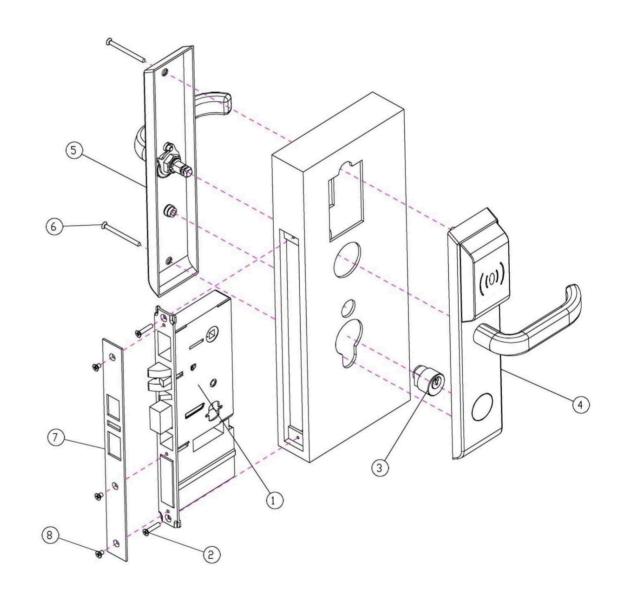

## MODEL: KC.SPL.01

## MODEL: KC.STA.01

## MODEL: KC.STA.01

page 13 KEYCARD SYSTEMS page 14