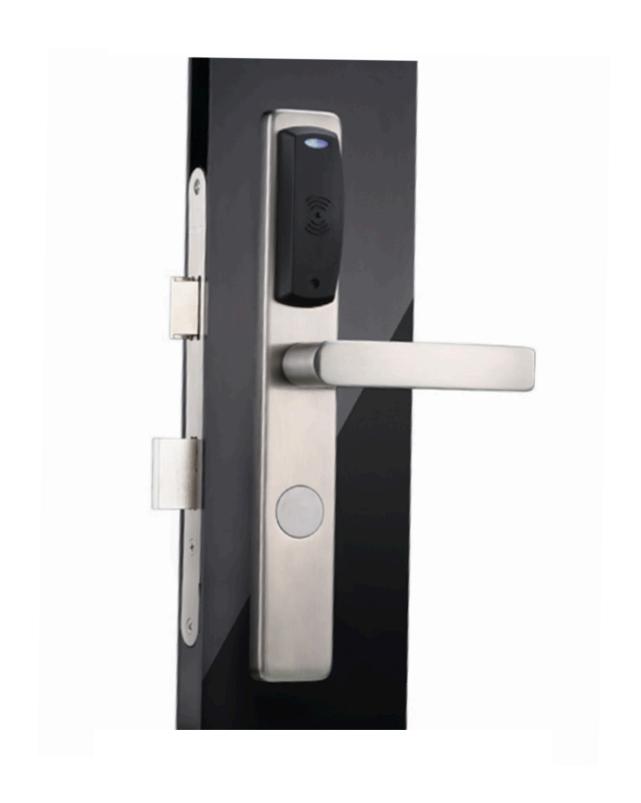

## MODEL: KC.SPL.01

#### STANDALONE ELECTRONIC DOOR LOCK FOR HOTELS

#### MIFARE TECHNOLOGY CLASSIC OR ULTRALIGHT

Management by INTEGRA with optional AMADEO viral network