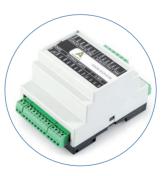

#### DOOR MANAGER DM4

In combination with a Wall Reader for secure applications, 4 I/Os, Modbus, WiFi