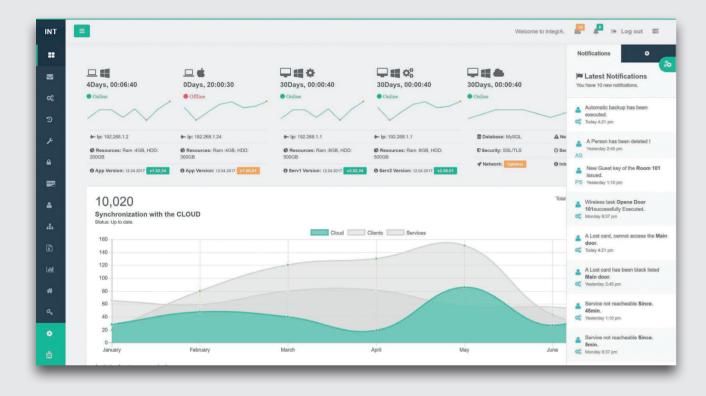

#### AMADEO INTEGRA

AMADEO INTEGRA is Cloud-based, AMADEO has over a decade of experience in this field. The AMADEO INTEGRA Cloud solution is a piece of the near future - how to manage your property 24/7, 365 days a year. With the new protocols, the communication between computers is now easier and safer than ever. Our system uses the latest SOAP protocols and our Cloud service offers a huge support, regardless of facility size - small, mid, large and very large facilities.

#### WHAT ELSE CAN AMADEO CLOUD OFFER?

AMADEO INTEGRA supports your management with the following advantages: push notifications at selected events, qualifies emails, remote open/close, door status monitoring, battery status monitoring, cancelling lost keys, validation/revalidation, anti-tamper, alarm signal as well as our patented AMADEO on-door check-in.

#### AMADEO INTEGRA

KeyCard locks can be used in all types of hotels. AMADEO INTEGRA is available in different configurations to suit any type of application. INTEGRA can be installed on your own server or it can be hosted in the Cloud. It can be configured for use on a PC or mobile devices depending on how you want to administer the system. INTEGRA is exceptionally user-friendly and uses menus to perform all actions related to your KeyCard locks. With high-level encryption, the system is safe from external attacks and allows you to manage your system from anywhere in the world.

#### **FEATURES**

Management of offline doors, up to 50.000.000 users and over 100.000 doors - in one installation, unlimited calendars and time tables, possible card multiplications with Mifare Cards, system auditor of 2.000 transactions are stored, 200 audits per lock are stored, multiple Master Cards per lock, TCP or API Interface to PMS, including emergency package, anti-hacking, anticloning and anti-phishing.