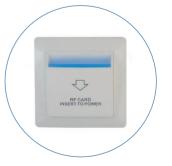

#### SI::LOCKER

Battery-powered motorized furniture lock with springmounted bolt. Optional: wireless